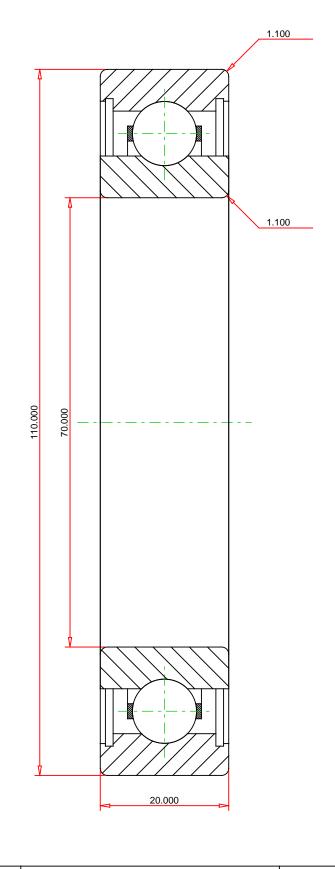

## <u>Specifications</u> | <u>Dimensions</u> | <u>Basic Load Ratings</u> | <u>Factors</u>

| Specifications - |              |               |  |  |  |  |  |
|------------------|--------------|---------------|--|--|--|--|--|
|                  | Clearance    | C0 (Normal)   |  |  |  |  |  |
|                  | Bore Size d  | 70.000 mm     |  |  |  |  |  |
|                  | Features     | Open          |  |  |  |  |  |
|                  |              | Standard DGBB |  |  |  |  |  |
|                  | Bearing Type |               |  |  |  |  |  |
|                  | Weight       | 0.57 Kg       |  |  |  |  |  |

| Dimensions          |            | - ) |
|---------------------|------------|-----|
| Outside Diameter D  | 110.000 mm |     |
| utside Ring Width B | 20.000 mm  |     |

| Cr - Dynamic Load Rating 38.6 kN  C0r - Static Load Rating 30.4 kN | Basic Load Ratings |            |         |  |  |
|--------------------------------------------------------------------|--------------------|------------|---------|--|--|
| COr - Static Load Rating 30.4 kN                                   | Cr - Dynamic I     | oad Rating | 38.6 kN |  |  |
|                                                                    | C0r - Static Lo    | ad Rating  | 30.4 kN |  |  |